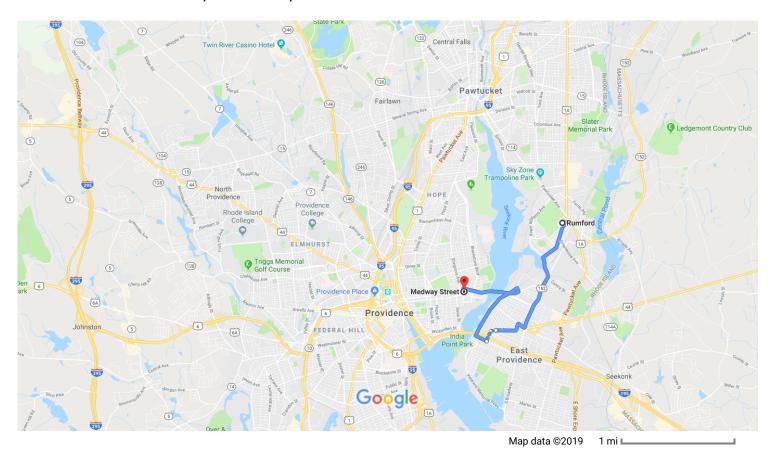

2:33 PM Rumford

East Providence, RI 02916

★ Walk

About 5 min, 0.2 mi

▲ Use caution - may involve errors or sections not suited for walking

1 Head northeast on Beech Tree Rd toward Barberry Rd

194 ft

230 ft

1 Continue onto Lewis St 62 ft

Turn right onto Wilson Ave

Turn right onto Barberry Rd

Destination will be on the right

0.1 mi

2:38 PM

Wilson NS Hammond

**■ 35** Kennedy Plaza (Providence)