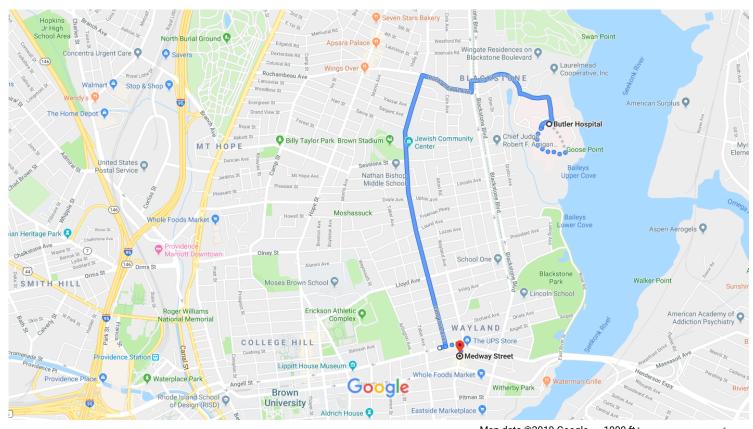

## **Butler Hospital** 3:21 PM

345 Blackstone Blvd, Providence, RI 02906

★ Walk

About 5 min, 0.2 mi

Use caution - may involve errors or sections not suited for walking

1 Head southwest on Butler Dr

Destination will be on the right

## **Butler Hospital** 3:26 PM

**□** 40

KENNEDY PLAZA then UNION **AVENUE** 

9 min (10 stops) · on time Service run by Rhode Island Public Transit Authority - Route information

## Angell FS Elmgrove 3:35 PM

★ Walk

About 3 min, 0.2 mi