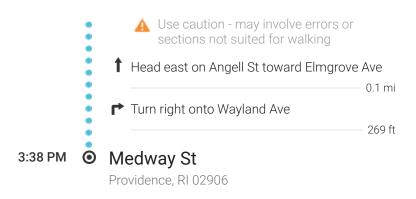

Map data ©2019 Google 1000 ft

## **Butler Hospital** 3:21 PM

345 Blackstone Blvd, Providence, RI 02906

★ Walk

About 5 min, 0.2 mi

Use caution - may involve errors or sections not suited for walking

1 Head southwest on Butler Dr

Destination will be on the right

0.2 mi

## **Butler Hospital** 3:26 PM

**□** 40

KENNEDY PLAZA then UNION **AVENUE** 

9 min (10 stops) · on time Service run by Rhode Island Public Transit Authority - Route information

## Angell FS Elmgrove 3:35 PM

★ Walk

About 3 min, 0.2 mi



## Tickets and information

Rhode Island Public Transit Authority - 1 (401) 781-9400

These directions are for planning purposes only. You may find that construction projects, traffic, weather, or other events may cause conditions to differ from the map results, and you should plan your route accordingly. You must obey all signs or notices regarding your route.